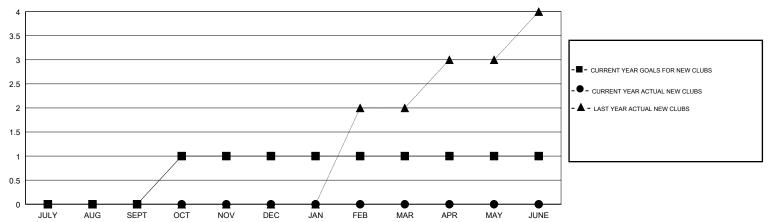

| 0             | 0         | 1             | JULY/AUG/SEPT         | -9                        | 42                      | 77                                           |
| OCT/NOV/DEC           | 1             | 0         | 2             | OCT/NOV/DEC           | 18                        | 36                      | 80                                           |
| JAN/FEB/MAR           | 0             | 0         | 1             | JAN/FEB/MAR           | 4                         | 22                      | 34                                           |
| APR/MAY/JUNE          | 0             | 0         | 0             | APR/MAY/JUNE          | -1                        | 0                       | 0                                            |

## GOALS AND ACTUAL NEW CLUBS CUMULATIVE



## GOALS AND ACTUAL MEMBERS CUMULATIVE



| ı |                                 |
|---|---------------------------------|
| - | ■ MEMBER GROWTH NET GOAL        |
| - | MEMBER GROWTH ACTUAL            |
| ŀ | ▲ - LAST YEAR MEMBERSHIP ACTUAL |
|   |                                 |
|   |                                 |
| ۲ |                                 |

| DROPPED CLUBS: 4 |     |
|------------------|-----|
| DROPPED MEMBERS  |     |
| DECEASED         | 5   |
| CLUB CANCELLED   | 36  |
| OTHER            | 150 |
| TOTAL            | 191 |

| l | 26 CLUBS OF 42 ADDED 1 OR MORE | GENDER DISTRIBUTION                    |              |  |
|---|--------------------------------|----------------------------------------|--------------|--|
| l | NEW MEMBERS                    | MALE