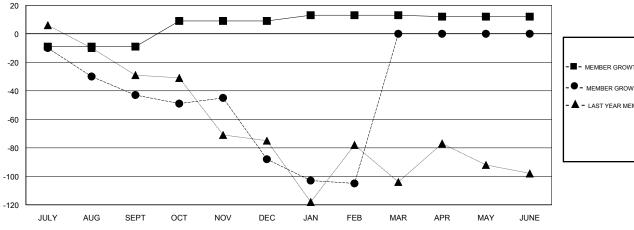

## GOALS AND ACTUAL MEMBERS CUMULATIVE

| ı |                                 |
|---|---------------------------------|
| - | ■ MEMBER GROWTH NET GOAL        |
| - | MEMBER GROWTH ACTUAL            |
| ŀ | ▲ - LAST YEAR MEMBERSHIP ACTUAL |
|   |                                 |
|   |                                 |
| ۲ |                                 |